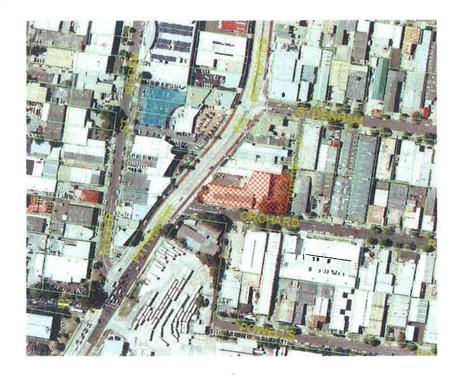

## 2.1 Site context and location

The site is Lot 1, DP 1001963, at 638 Pittwater Road, Brookvale, located on a corner site on the eastern side of Pittwater Road, the northern side of Orchard Road and the western side of Charlton Lane.

The area of the site is 2662 m<sup>2</sup> (Source: SEA, Council's GIS system) and is irregularly shaped, with dimensions as follow:

| Road                          | Length of boundary (metres) |
|-------------------------------|-----------------------------|
| Pittwater Road                | 16.21                       |
| Orchard Road                  | 90.61                       |
| Cnr Orchard / Pittwater Roads | 7.3                         |
| Charlton Lane                 | 40.23                       |

Brookvale Bus Depot is to the south, adjoining Zone IN1 General Industrial development to both the south and east of the site, while the Zone B5 Business Development of Brookvale is to the west of Pittwater Road and to the north of the site.